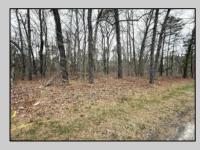

## COMMENTS

Just under 5 Acres of Prime Commercial Land in Galloway. Across the Street from the Pomona Vol Fire Company, less than a 1/2 mile from the newest Wawa on Pomona Road, along with the new Wendys, and the premier Wash car wash on W. White Horse Pike and very close to the AC Airport, all in a up and coming business district, There is 303Ft of Frontage and over 210000 sq ft of land-perfect for a hotel/motel/shopping center, box store, and tons of other approved uses per Gallaway zoning. Pinelands permits and DOT open road permit needed. Gas, Sewer and Electric in the street and no wetlands. Hurry!