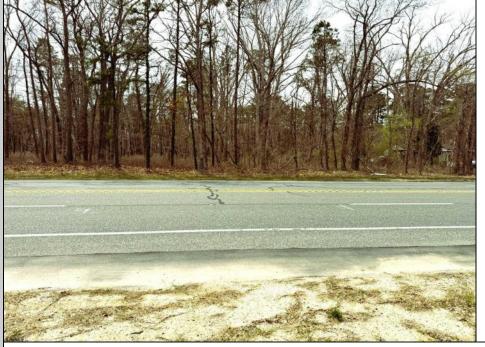

## **COMMENTS**

Just under 5 Acres of Prime Commercial Land in Galloway. Across the Street from the Pomona Vol Fire Company, less than a 1/2 mile from the newest Wawa on Pomona Road, along with the new Wendys, and the premier Wash car wash on W. White Horse Pike and very close to the AC Airport, all in a up and coming business district, There is 303Ft of Frontage and over 210000 sq ft of land-perfect for a hotel/motel/shopping center, box store, and tons of other approved uses per Gallaway zoning. Pinelands permits and DOT open road permit needed. Gas, Sewer and Electric in the street and no wetlands. Hurry!