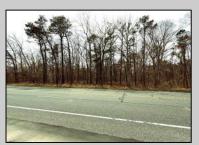

## **COMMENTS**

Just under 5 Acres of Prime Commercial Land in Galloway. Across the Street from the Pomona Vol Fire Company, less than a 1/2 mile from the newest Wawa on Pomona Road, along with the new Wendys, and the premier Wash car wash on W. White Horse Pike and very close to the AC Airport, all in a up and coming business district, There is 303Ft of Frontage and over 210000 sq ft of land-perfect for a hotel/motel/shopping center, box store, and tons of other approved uses per Gallaway zoning. Pinelands permits and DOT open road permit needed. Gas, Sewer and Electric in the street and no wetlands. Hurry!