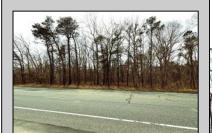

## **COMMENTS**

Just under 5 Acres of Prime Commercial Land in Galloway. Across the Street from the Pomona Vol Fire Company, less than a 1/2 mile from the newest Wawa on Pomona Road, along with the new Wendys, and the premier Wash car wash on W. White Horse Pike and very close to the AC Airport, all in a up and coming business district, There is 303Ft of Frontage and over 210000 sq ft of land-perfect for a hotel/motel/shopping center, box store, and tons of other approved uses per Gallaway zoning. Pinelands permits and DOT open road permit needed. Gas, Sewer and Electric in the street and no wetlands. Hurry!