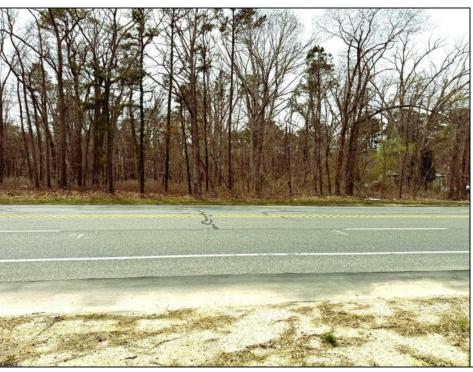

## **COMMENTS**

Just under 5 Acres of Prime Commercial Land in Galloway. Across the Street from the Pomona Vol Fire Company, less than a 1/2 mile from the newest Wawa on Pomona Road, along with the new Wendys, and the premier Wash car wash on W. White Horse Pike and very close to the AC Airport, all in a up and coming business district, There is 303Ft of Frontage and over 210000 sq ft of land-perfect for a hotel/motel/shopping center, box store, and tons of other approved uses per Gallaway zoning. Pinelands permits and DOT open road permit needed. Gas, Sewer and Electric in the street and no wetlands. Hurry!