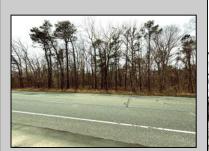

## **COMMENTS**

Just under 5 Acres of Prime Commercial Land in Galloway. Across the Street from the Pomona Vol Fire Company, less than a 1/2 mile from the newest Wawa on Pomona Road, along with the new Wendys, and the premier Wash car wash on W. White Horse Pike and very close to the AC Airport, all in a up and coming business district, There is 303Ft of Frontage and over 210000 sq ft of land-perfect for a hotel/motel/shopping center, box store, and tons of other approved uses per Gallaway zoning. Pinelands permits and DOT open road permit needed. Gas, Sewer and Electric in the street and no wetlands. Hurry!