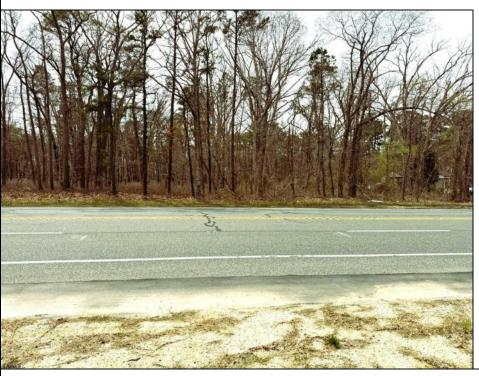

## **COMMENTS**

Just under 5 Acres of Prime Commercial Land in Galloway. Across the Street from the Pomona Vol Fire Company, less than a 1/2 mile from the newest Wawa on Pomona Road, along with the new Wendys, and the premier Wash car wash on W. White Horse Pike and very close to the AC Airport, all in a up and coming business district, There is 303Ft of Frontage and over 210000 sq ft of land-perfect for a hotel/motel/shopping center, box store, and tons of other approved uses per Gallaway zoning. Pinelands permits and DOT open road permit needed. Gas, Sewer and Electric in the street and no wetlands. Hurry!