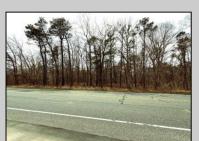

## **COMMENTS**

Just under 5 Acres of Prime Commercial Land in Galloway. Across the Street from the Pomona Vol Fire Company, less than a 1/2 mile from the newest Wawa on Pomona Road, along with the new Wendys, and the premier Wash car wash on W. White Horse Pike and very close to the AC Airport, all in a up and coming business district, There is 303Ft of Frontage and over 210000 sq ft of land-perfect for a hotel/motel/shopping center, box store, and tons of other approved uses per Gallaway zoning. Pinelands permits and DOT open road permit needed. Gas, Sewer and Electric in the street and no wetlands. Hurry!