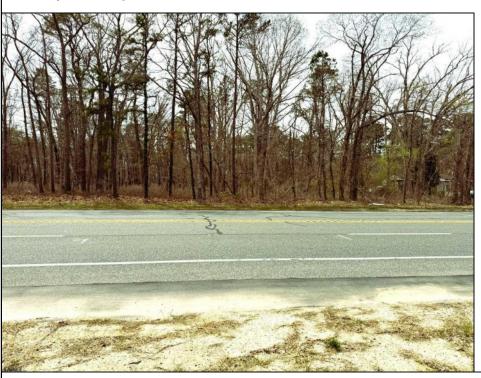

## **COMMENTS**

Just under 5 Acres of Prime Commercial Land in Galloway. Across the Street from the Pomona Vol Fire Company, less than a 1/2 mile from the newest Wawa on Pomona Road, along with the new Wendys, and the premier Wash car wash on W. White Horse Pike and very close to the AC Airport, all in a up and coming business district, There is 303Ft of Frontage and over 210000 sq ft of land-perfect for a hotel/motel/shopping center, box store, and tons of other approved uses per Gallaway zoning. Pinelands permits and DOT open road permit needed. Gas, Sewer and Electric in the street and no wetlands. Hurry!