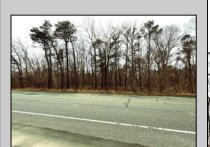

## **COMMENTS**

Just under 5 Acres of Prime Commercial Land in Galloway. Across the Street from the Pomona Vol Fire Company, less than a 1/2 mile from the newest Wawa on Pomona Road, along with the new Wendys, and the premier Wash car wash on W. White Horse Pike and very close to the AC Airport, all in a up and coming business district, There is 303Ft of Frontage and over 210000 sq ft of land-perfect for a hotel/motel/shopping center, box store, and tons of other approved uses per Gallaway zoning. Pinelands permits and DOT open road permit needed. Gas, Sewer and Electric in the street and no wetlands. Hurry!