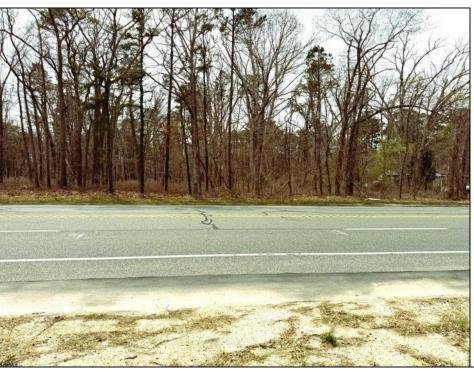

## **COMMENTS**

Just under 5 Acres of Prime Commercial Land in Galloway. Across the Street from the Pomona Vol Fire Company, less than a 1/2 mile from the newest Wawa on Pomona Road, along with the new Wendys, and the premier Wash car wash on W. White Horse Pike and very close to the AC Airport, all in a up and coming business district, There is 303Ft of Frontage and over 210000 sq ft of land-perfect for a hotel/motel/shopping center, box store, and tons of other approved uses per Gallaway zoning. Pinelands permits and DOT open road permit needed. Gas, Sewer and Electric in the street and no wetlands. Hurry!