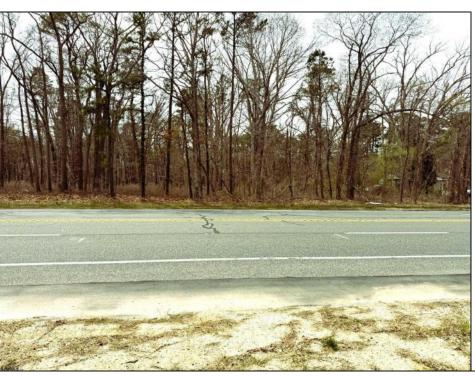

## **COMMENTS**

Just under 5 Acres of Prime Commercial Land in Galloway. Across the Street from the Pomona Vol Fire Company, less than a 1/2 mile from the newest Wawa on Pomona Road, along with the new Wendys, and the premier Wash car wash on W. White Horse Pike and very close to the AC Airport, all in a up and coming business district, There is 303Ft of Frontage and over 210000 sq ft of land-perfect for a hotel/motel/shopping center, box store, and tons of other approved uses per Gallaway zoning. Pinelands permits and DOT open road permit needed. Gas, Sewer and Electric in the street and no wetlands. Hurry!