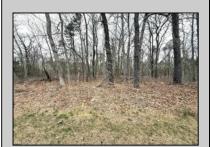

## **COMMENTS**

Just under 5 Acres of Prime Commercial Land in Galloway. Across the Street from the Pomona Vol Fire Company, less than a 1/2 mile from the newest Wawa on Pomona Road, along with the new Wendys, and the premier Wash car wash on W. White Horse Pike and very close to the AC Airport, all in a up and coming business district, There is 303Ft of Frontage and over 210000 sq ft of land-perfect for a hotel/motel/shopping center, box store, and tons of other approved uses per Gallaway zoning. Pinelands permits and DOT open road permit needed. Gas, Sewer and Electric in the street and no wetlands. Hurry!