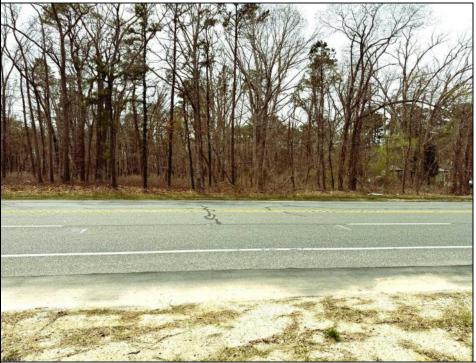

## COMMENTS

Just under 5 Acres of Prime Commercial Land in Galloway. Across the Street from the Pomona Vol Fire Company, less than a 1/2 mile from the newest Wawa on Pomona Road, along with the new Wendys, and the premier Wash car wash on W. White Horse Pike and very close to the AC Airport, all in a up and coming business district, There is 303Ft of Frontage and over 210000 sq ft of land-perfect for a hotel/motel/shopping center, box store, and tons of other approved uses per Gallaway zoning. Pinelands permits and DOT open road permit needed. Gas, Sewer and Electric in the street and no wetlands. Hurry!