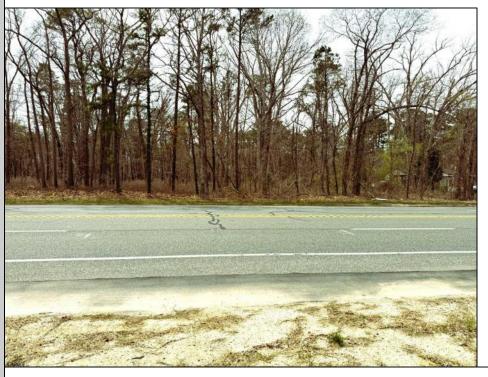

## **COMMENTS**

Just under 5 Acres of Prime Commercial Land in Galloway. Across the Street from the Pomona Vol Fire Company, less than a 1/2 mile from the newest Wawa on Pomona Road, along with the new Wendys, and the premier Wash car wash on W. White Horse Pike and very close to the AC Airport, all in a up and coming business district, There is 303Ft of Frontage and over 210000 sq ft of land-perfect for a hotel/motel/shopping center, box store, and tons of other approved uses per Gallaway zoning. Pinelands permits and DOT open road permit needed. Gas, Sewer and Electric in the street and no wetlands. Hurry!