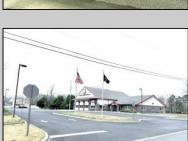

## **COMMENTS**

Just under 5 Acres of Prime Commercial Land in Galloway. Across the Street from the Pomona Vol Fire Company, less than a 1/2 mile from the newest Wawa on Pomona Road, along with the new Wendys, and the premier Wash car wash on W. White Horse Pike and very close to the AC Airport, all in a up and coming business district, There is 303Ft of Frontage and over 210000 sq ft of land-perfect for a hotel/motel/shopping center, box store, and tons of other approved uses per Gallaway zoning. Pinelands permits and DOT open road permit needed. Gas, Sewer and Electric in the street and no wetlands. Hurry!