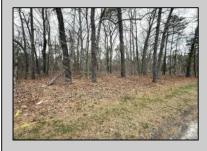

## **COMMENTS**

Just under 5 Acres of Prime Commercial Land in Galloway. Across the Street from the Pomona Vol Fire Company, less than a 1/2 mile from the newest Wawa on Pomona Road, along with the new Wendys, and the premier Wash car wash on W. White Horse Pike and very close to the AC Airport, all in a up and coming business district, There is 303Ft of Frontage and over 210000 sq ft of land-perfect for a hotel/motel/shopping center, box store, and tons of other approved uses per Gallaway zoning. Pinelands permits and DOT open road permit needed. Gas, Sewer and Electric in the street and no wetlands. Hurry!