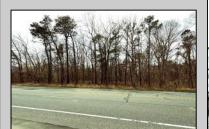

## **COMMENTS**

Just under 5 Acres of Prime Commercial Land in Galloway. Across the Street from the Pomona Vol Fire Company, less than a 1/2 mile from the newest Wawa on Pomona Road, along with the new Wendys, and the premier Wash car wash on W. White Horse Pike and very close to the AC Airport, all in a up and coming business district, There is 303Ft of Frontage and over 210000 sq ft of land-perfect for a hotel/motel/shopping center, box store, and tons of other approved uses per Gallaway zoning. Pinelands permits and DOT open road permit needed. Gas, Sewer and Electric in the street and no wetlands. Hurry!