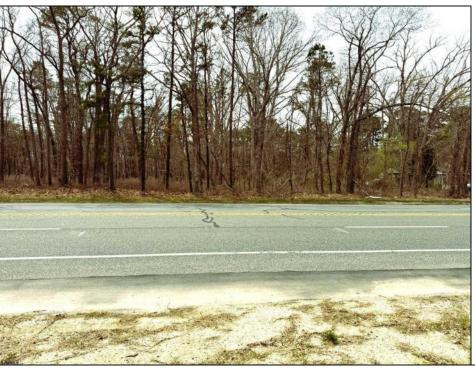

## **COMMENTS**

Just under 5 Acres of Prime Commercial Land in Galloway. Across the Street from the Pomona Vol Fire Company, less than a 1/2 mile from the newest Wawa on Pomona Road, along with the new Wendys, and the premier Wash car wash on W. White Horse Pike and very close to the AC Airport, all in a up and coming business district, There is 303Ft of Frontage and over 210000 sq ft of land-perfect for a hotel/motel/shopping center, box store, and tons of other approved uses per Gallaway zoning. Pinelands permits and DOT open road permit needed. Gas, Sewer and Electric in the street and no wetlands. Hurry!