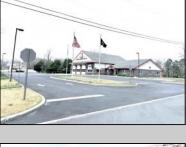

## **COMMENTS**

Just under 5 Acres of Prime Commercial Land in Galloway. Across the Street from the Pomona Vol Fire Company, less than a 1/2 mile from the newest Wawa on Pomona Road, along with the new Wendys, and the premier Wash car wash on W. White Horse Pike and very close to the AC Airport, all in a up and coming business district, There is 303Ft of Frontage and over 210000 sq ft of land-perfect for a hotel/motel/shopping center, box store, and tons of other approved uses per Gallaway zoning. Pinelands permits and DOT open road permit needed. Gas, Sewer and Electric in the street and no wetlands. Hurry!