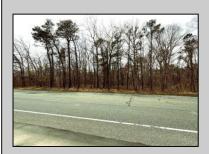

## COMMENTS

Just under 5 Acres of Prime Commercial Land in Galloway. Across the Street from the Pomona Vol Fire Company, less than a 1/2 mile from the newest Wawa on Pomona Road, along with the new Wendys, and the premier Wash car wash on W. White Horse Pike and very close to the AC Airport, all in a up and coming business district, There is 303Ft of Frontage and over 210000 sq ft of land-perfect for a hotel/motel/shopping center, box store, and tons of other approved uses per Gallaway zoning. Pinelands permits and DOT open road permit needed. Gas, Sewer and Electric in the street and no wetlands. Hurry!