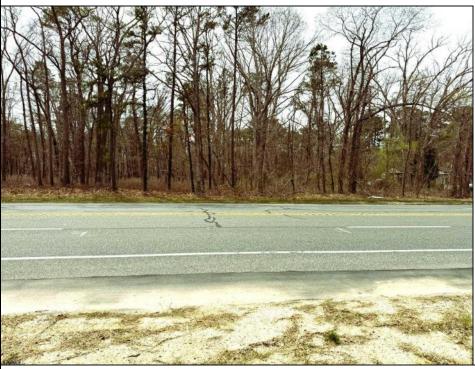

## COMMENTS

Just under 5 Acres of Prime Commercial Land in Galloway. Across the Street from the Pomona Vol Fire Company, less than a 1/2 mile from the newest Wawa on Pomona Road, along with the new Wendys, and the premier Wash car wash on W. White Horse Pike and very close to the AC Airport, all in a up and coming business district, There is 303Ft of Frontage and over 210000 sq ft of land-perfect for a hotel/motel/shopping center, box store, and tons of other approved uses per Gallaway zoning. Pinelands permits and DOT open road permit needed. Gas, Sewer and Electric in the street and no wetlands. Hurry!