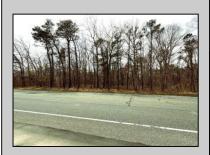

## COMMENTS

Just under 5 Acres of Prime Commercial Land in Galloway. Across the Street from the Pomona Vol Fire Company, less than a 1/2 mile from the newest Wawa on Pomona Road, along with the new Wendys, and the premier Wash car wash on W. White Horse Pike and very close to the AC Airport, all in a up and coming business district, There is 303Ft of Frontage and over 210000 sq ft of land-perfect for a hotel/motel/shopping center, box store, and tons of other approved uses per Gallaway zoning. Pinelands permits and DOT open road permit needed. Gas, Sewer and Electric in the street and no wetlands. Hurry!