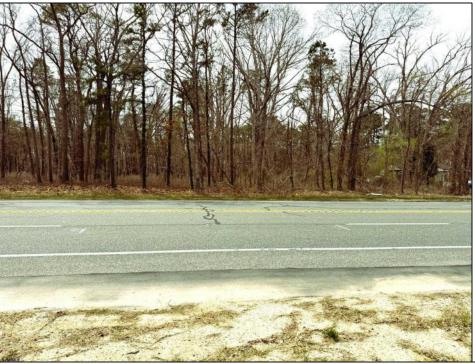

## COMMENTS

Just under 5 Acres of Prime Commercial Land in Galloway. Across the Street from the Pomona Vol Fire Company, less than a 1/2 mile from the newest Wawa on Pomona Road, along with the new Wendys, and the premier Wash car wash on W. White Horse Pike and very close to the AC Airport, all in a up and coming business district, There is 303Ft of Frontage and over 210000 sq ft of land-perfect for a hotel/motel/shopping center, box store, and tons of other approved uses per Gallaway zoning. Pinelands permits and DOT open road permit needed. Gas, Sewer and Electric in the street and no wetlands. Hurry!