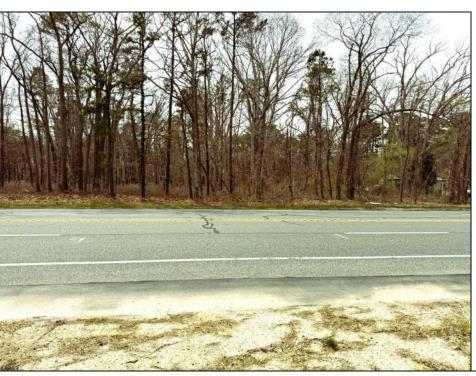

## **COMMENTS**

Just under 5 Acres of Prime Commercial Land in Galloway. Across the Street from the Pomona Vol Fire Company, less than a 1/2 mile from the newest Wawa on Pomona Road, along with the new Wendys, and the premier Wash car wash on W. White Horse Pike and very close to the AC Airport, all in a up and coming business district, There is 303Ft of Frontage and over 210000 sq ft of land-perfect for a hotel/motel/shopping center, box store, and tons of other approved uses per Gallaway zoning. Pinelands permits and DOT open road permit needed. Gas, Sewer and Electric in the street and no wetlands. Hurry!