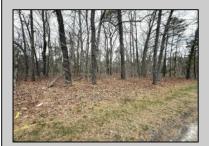

## **COMMENTS**

Just under 5 Acres of Prime Commercial Land in Galloway. Across the Street from the Pomona Vol Fire Company, less than a 1/2 mile from the newest Wawa on Pomona Road, along with the new Wendys, and the premier Wash car wash on W. White Horse Pike and very close to the AC Airport, all in a up and coming business district, There is 303Ft of Frontage and over 210000 sq ft of land-perfect for a hotel/motel/shopping center, box store, and tons of other approved uses per Gallaway zoning. Pinelands permits and DOT open road permit needed. Gas, Sewer and Electric in the street and no wetlands. Hurry!