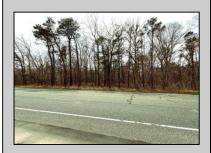

## **COMMENTS**

Just under 5 Acres of Prime Commercial Land in Galloway. Across the Street from the Pomona Vol Fire Company, less than a 1/2 mile from the newest Wawa on Pomona Road, along with the new Wendys, and the premier Wash car wash on W. White Horse Pike and very close to the AC Airport, all in a up and coming business district, There is 303Ft of Frontage and over 210000 sq ft of land-perfect for a hotel/motel/shopping center, box store, and tons of other approved uses per Gallaway zoning. Pinelands permits and DOT open road permit needed. Gas, Sewer and Electric in the street and no wetlands. Hurry!