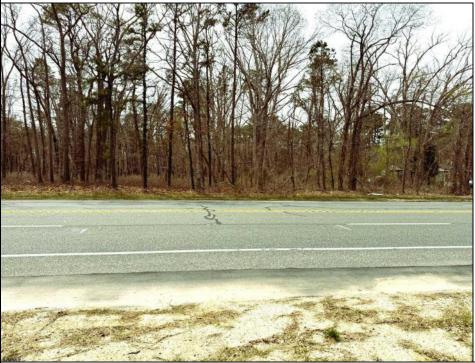

## COMMENTS

Just under 5 Acres of Prime Commercial Land in Galloway. Across the Street from the Pomona Vol Fire Company, less than a 1/2 mile from the newest Wawa on Pomona Road, along with the new Wendys, and the premier Wash car wash on W. White Horse Pike and very close to the AC Airport, all in a up and coming business district, There is 303Ft of Frontage and over 210000 sq ft of land-perfect for a hotel/motel/shopping center, box store, and tons of other approved uses per Gallaway zoning. Pinelands permits and DOT open road permit needed. Gas, Sewer and Electric in the street and no wetlands. Hurry!