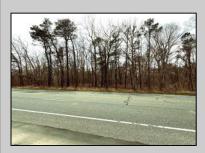

## **COMMENTS**

Just under 5 Acres of Prime Commercial Land in Galloway. Across the Street from the Pomona Vol Fire Company, less than a 1/2 mile from the newest Wawa on Pomona Road, along with the new Wendys, and the premier Wash car wash on W. White Horse Pike and very close to the AC Airport, all in a up and coming business district, There is 303Ft of Frontage and over 210000 sq ft of land-perfect for a hotel/motel/shopping center, box store, and tons of other approved uses per Gallaway zoning. Pinelands permits and DOT open road permit needed. Gas, Sewer and Electric in the street and no wetlands. Hurry!