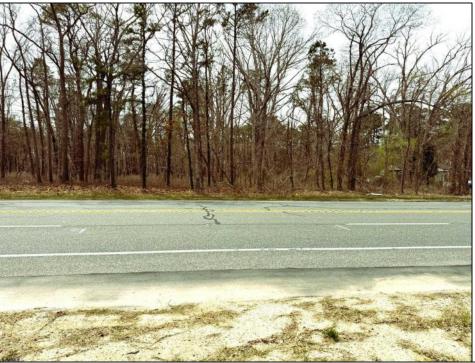

## COMMENTS

Just under 5 Acres of Prime Commercial Land in Galloway. Across the Street from the Pomona Vol Fire Company, less than a 1/2 mile from the newest Wawa on Pomona Road, along with the new Wendys, and the premier Wash car wash on W. White Horse Pike and very close to the AC Airport, all in a up and coming business district, There is 303Ft of Frontage and over 210000 sq ft of land-perfect for a hotel/motel/shopping center, box store, and tons of other approved uses per Gallaway zoning. Pinelands permits and DOT open road permit needed. Gas, Sewer and Electric in the street and no wetlands. Hurry!