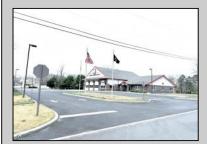

## COMMENTS

Just under 5 Acres of Prime Commercial Land in Galloway. Across the Street from the Pomona Vol Fire Company, less than a 1/2 mile from the newest Wawa on Pomona Road, along with the new Wendys, and the premier Wash car wash on W. White Horse Pike and very close to the AC Airport, all in a up and coming business district, There is 303Ft of Frontage and over 210000 sq ft of land-perfect for a hotel/motel/shopping center, box store, and tons of other approved uses per Gallaway zoning. Pinelands permits and DOT open road permit needed. Gas, Sewer and Electric in the street and no wetlands. Hurry!