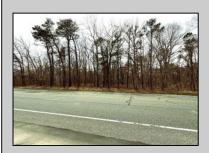

## COMMENTS

Just under 5 Acres of Prime Commercial Land in Galloway. Across the Street from the Pomona Vol Fire Company, less than a 1/2 mile from the newest Wawa on Pomona Road, along with the new Wendys, and the premier Wash car wash on W. White Horse Pike and very close to the AC Airport, all in a up and coming business district, There is 303Ft of Frontage and over 210000 sq ft of land-perfect for a hotel/motel/shopping center, box store, and tons of other approved uses per Gallaway zoning. Pinelands permits and DOT open road permit needed. Gas, Sewer and Electric in the street and no wetlands. Hurry!