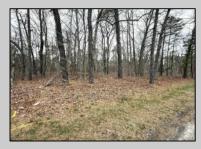

## COMMENTS

Just under 5 Acres of Prime Commercial Land in Galloway. Across the Street from the Pomona Vol Fire Company, less than a 1/2 mile from the newest Wawa on Pomona Road, along with the new Wendys, and the premier Wash car wash on W. White Horse Pike and very close to the AC Airport, all in a up and coming business district, There is 303Ft of Frontage and over 210000 sq ft of land-perfect for a hotel/motel/shopping center, box store, and tons of other approved uses per Gallaway zoning. Pinelands permits and DOT open road permit needed. Gas, Sewer and Electric in the street and no wetlands. Hurry!