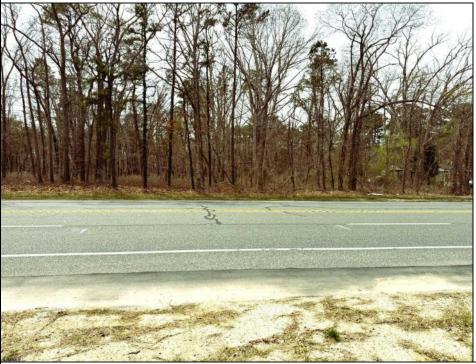

## COMMENTS

Just under 5 Acres of Prime Commercial Land in Galloway. Across the Street from the Pomona Vol Fire Company, less than a 1/2 mile from the newest Wawa on Pomona Road, along with the new Wendys, and the premier Wash car wash on W. White Horse Pike and very close to the AC Airport, all in a up and coming business district, There is 303Ft of Frontage and over 210000 sq ft of land-perfect for a hotel/motel/shopping center, box store, and tons of other approved uses per Gallaway zoning. Pinelands permits and DOT open road permit needed. Gas, Sewer and Electric in the street and no wetlands. Hurry!