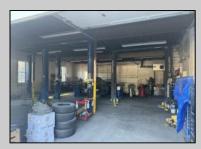

## **COMMENTS**

Double Lot – Business & Property Opportunity on Delilah Rd! Seize the chance to own your business and the property it sits on! This 4± acre parcel offers 540\'+ of road frontage on high-visibility Delilah Road and features a 2,300 sq ft shop/office with a spacious, fully fenced yard. Included in the sale: Used Car Resale License Body Shop License Auto Body Mechanic License Bonus: Lifts and tools are available and can be negotiated separately. A rare opportunity to operate and expand your business with plenty of space and visibility in a prime location!