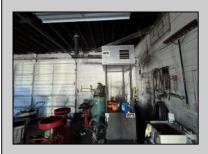

## **COMMENTS**

Double Lot – Business & Property Opportunity on Delilah Rd! Seize the chance to own your business and the property it sits on! This 4± acre parcel offers 540\'+ of road frontage on high-visibility Delilah Road and features a 2,300 sq ft shop/office with a spacious, fully fenced yard. Included in the sale: Used Car Resale License Body Shop License Auto Body Mechanic License Bonus: Lifts and tools are available and can be negotiated separately. A rare opportunity to operate and expand your business with plenty of space and visibility in a prime location!