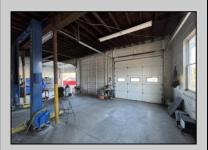

## **COMMENTS**

Double Lot – Business & Property Opportunity on Delilah Rd! Seize the chance to own your business and the property it sits on! This 4± acre parcel offers 540\'+ of road frontage on high-visibility Delilah Road and features a 2,300 sq ft shop/office with a spacious, fully fenced yard. Included in the sale: Used Car Resale License Body Shop License Auto Body Mechanic License Bonus: Lifts and tools are available and can be negotiated separately. A rare opportunity to operate and expand your business with plenty of space and visibility in a prime location!