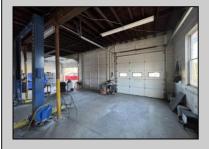

## **COMMENTS**

Double Lot — Business & Property Opportunity on Delilah Rd! Seize the chance to own your business and the property it sits on! This 4± acre parcel offers 540\'+ of road frontage on high-visibility Delilah Road and features a 2,300 sq ft shop/office with a spacious, fully fenced yard. Included in the sale: Used Car Resale License Body Shop License Auto Body Mechanic License Bonus: Lifts and tools are available and can be negotiated separately. A rare opportunity to operate and expand your business with plenty of space and visibility in a prime location!

|          | PROPERTY DETAILS  |                  |             |
|----------|-------------------|------------------|-------------|
| Exterior | ParkingGarage     | InteriorFeatures | Heating     |
| Brick    | 11 or More Spaces | Restroom         | Gas-Natural |
|          |                   |                  |             |
| HotWater | Water             | Sewer            |             |
| Gas      | Public            | Public Sewer     |             |