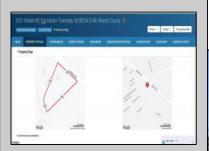

## **COMMENTS**

Double Lot — Business & Property Opportunity on Delilah Rd! Seize the chance to own your business and the property it sits on! This 4± acre parcel offers 540\'+ of road frontage on high-visibility Delilah Road and features a 2,300 sq ft shop/office with a spacious, fully fenced yard. Included in the sale: Used Car Resale License Body Shop License Auto Body Mechanic License Bonus: Lifts and tools are available and can be negotiated separately. A rare opportunity to operate and expand your business with plenty of space and visibility in a prime location!