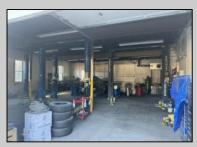

## **COMMENTS**

Double Lot — Business & Property Opportunity on Delilah Rd! Seize the chance to own your business and the property it sits on! This 4± acre parcel offers 540\'+ of road frontage on high-visibility Delilah Road and features a 2,300 sq ft shop/office with a spacious, fully fenced yard. Included in the sale: Used Car Resale License Body Shop License Auto Body Mechanic License Bonus: Lifts and tools are available and can be negotiated separately. A rare opportunity to operate and expand your business with plenty of space and visibility in a prime location!

|          | PROPERTY DETAILS  |                  |             |
|----------|-------------------|------------------|-------------|
| Exterior | ParkingGarage     | InteriorFeatures | Heating     |
| Brick    | 11 or More Spaces | Restroom         | Gas-Natural |
|          |                   |                  |             |
| HotWater | Water             | Sewer            |             |
| Gas      | Public            | Public Sewer     |             |