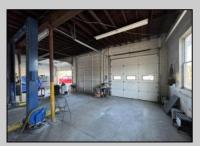

## **COMMENTS**

Double Lot – Business & Property Opportunity on Delilah Rd! Seize the chance to own your business and the property it sits on! This 4± acre parcel offers 540\'+ of road frontage on high-visibility Delilah Road and features a 2,300 sq ft shop/office with a spacious, fully fenced yard. Included in the sale: Used Car Resale License Body Shop License Auto Body Mechanic License Bonus: Lifts and tools are available and can be negotiated separately. A rare opportunity to operate and expand your business with plenty of space and visibility in a prime location!