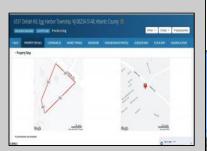

## **COMMENTS**

Double Lot – Business & Property Opportunity on Delilah Rd! Seize the chance to own your business and the property it sits on! This 4± acre parcel offers 540\'+ of road frontage on high-visibility Delilah Road and features a 2,300 sq ft shop/office with a spacious, fully fenced yard. Included in the sale: Used Car Resale License Body Shop License Auto Body Mechanic License Bonus: Lifts and tools are available and can be negotiated separately. A rare opportunity to operate and expand your business with plenty of space and visibility in a prime location!