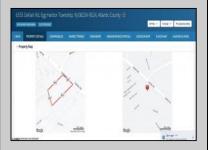

## **COMMENTS**

Double Lot – Business & Property Opportunity on Delilah Rd! Seize the chance to own your business and the property it sits on! This 4± acre parcel offers 540\'+ of road frontage on high-visibility Delilah Road and features a 2,300 sq ft shop/office with a spacious, fully fenced yard. Included in the sale: Used Car Resale License Body Shop License Auto Body Mechanic License Bonus: Lifts and tools are available and can be negotiated separately. A rare opportunity to operate and expand your business with plenty of space and visibility in a prime location!