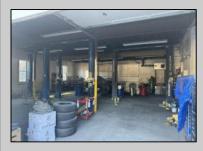

## **COMMENTS**

Double Lot – Business & Property Opportunity on Delilah Rd! Seize the chance to own your business and the property it sits on! This 4± acre parcel offers 540\'+ of road frontage on high-visibility Delilah Road and features a 2,300 sq ft shop/office with a spacious, fully fenced yard. Included in the sale: Used Car Resale License Body Shop License Auto Body Mechanic License Bonus: Lifts and tools are available and can be negotiated separately. A rare opportunity to operate and expand your business with plenty of space and visibility in a prime location!