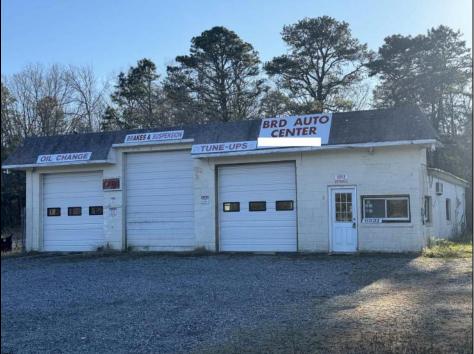

## COMMENTS

Double Lot - Business & Property Opportunity on Delilah Rd! Seize the chance to own your business and the property it sits on! This 4± acre parcel offers 540\'+ of road frontage on highvisibility Delilah Road and features a 2,300 sq ft shop/office with a spacious, fully fenced yard. Included in the sale: Used Car Resale License Body Shop License Auto Body Mechanic License Bonus: Lifts and tools are available and can be negotiated separately. A rare opportunity to operate and expand your business with plenty of space and visibility in a prime location! **PROPERTY DETAILS** 