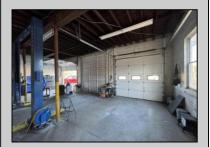

## **COMMENTS**

Double Lot — Business & Property Opportunity on Delilah Rd! Seize the chance to own your business and the property it sits on! This 4± acre parcel offers 540\'+ of road frontage on high-visibility Delilah Road and features a 2,300 sq ft shop/office with a spacious, fully fenced yard. Included in the sale: Used Car Resale License Body Shop License Auto Body Mechanic License Bonus: Lifts and tools are available and can be negotiated separately. A rare opportunity to operate and expand your business with plenty of space and visibility in a prime location!