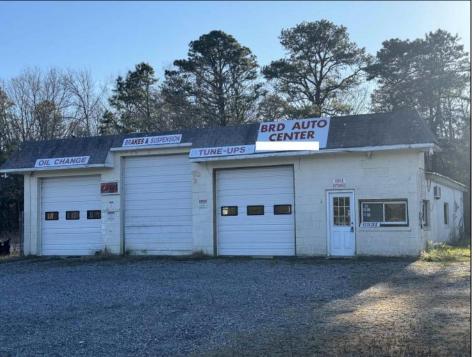

## **COMMENTS**

Double Lot — Business & Property Opportunity on Delilah Rd! Seize the chance to own your business and the property it sits on! This 4± acre parcel offers 540\'+ of road frontage on high-visibility Delilah Road and features a 2,300 sq ft shop/office with a spacious, fully fenced yard. Included in the sale: Used Car Resale License Body Shop License Auto Body Mechanic License Bonus: Lifts and tools are available and can be negotiated separately. A rare opportunity to operate and expand your business with plenty of space and visibility in a prime location!