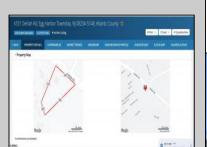

## **COMMENTS**

Double Lot — Business & Property Opportunity on Delilah Rd! Seize the chance to own your business and the property it sits on! This 4± acre parcel offers 540\'+ of road frontage on high-visibility Delilah Road and features a 2,300 sq ft shop/office with a spacious, fully fenced yard. Included in the sale: Used Car Resale License Body Shop License Auto Body Mechanic License Bonus: Lifts and tools are available and can be negotiated separately. A rare opportunity to operate and expand your business with plenty of space and visibility in a prime location!