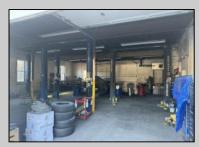

## **COMMENTS**

Double Lot — Business & Property Opportunity on Delilah Rd! Seize the chance to own your business and the property it sits on! This 4± acre parcel offers 540\'+ of road frontage on high-visibility Delilah Road and features a 2,300 sq ft shop/office with a spacious, fully fenced yard. Included in the sale: Used Car Resale License Body Shop License Auto Body Mechanic License Bonus: Lifts and tools are available and can be negotiated separately. A rare opportunity to operate and expand your business with plenty of space and visibility in a prime location!