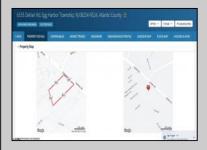

## **COMMENTS**

Double Lot — Business & Property Opportunity on Delilah Rd! Seize the chance to own your business and the property it sits on! This 4± acre parcel offers 540\'+ of road frontage on high-visibility Delilah Road and features a 2,300 sq ft shop/office with a spacious, fully fenced yard. Included in the sale: Used Car Resale License Body Shop License Auto Body Mechanic License Bonus: Lifts and tools are available and can be negotiated separately. A rare opportunity to operate and expand your business with plenty of space and visibility in a prime location!