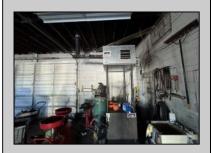

## **COMMENTS**

Double Lot — Business & Property Opportunity on Delilah Rd! Seize the chance to own your business and the property it sits on! This 4± acre parcel offers 540\'+ of road frontage on high-visibility Delilah Road and features a 2,300 sq ft shop/office with a spacious, fully fenced yard. Included in the sale: Used Car Resale License Body Shop License Auto Body Mechanic License Bonus: Lifts and tools are available and can be negotiated separately. A rare opportunity to operate and expand your business with plenty of space and visibility in a prime location!

**PROPERTY DETAILS** 

**Public Sewer** 

| Exterior | ParkingGarage     | InteriorFeatures | Heating     |
|----------|-------------------|------------------|-------------|
| Brick    | 11 or More Spaces | Restroom         | Gas-Natural |
|          |                   |                  |             |
| HotWater | Water             | Sewer            |             |