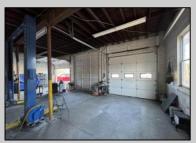

## **COMMENTS**

Double Lot — Business & Property Opportunity on Delilah Rd! Seize the chance to own your business and the property it sits on! This 4± acre parcel offers 540\'+ of road frontage on high-visibility Delilah Road and features a 2,300 sq ft shop/office with a spacious, fully fenced yard. Included in the sale: Used Car Resale License Body Shop License Auto Body Mechanic License Bonus: Lifts and tools are available and can be negotiated separately. A rare opportunity to operate and expand your business with plenty of space and visibility in a prime location!

|                   | PROPERTY DETAILS |                                    |                              |                        |
|-------------------|------------------|------------------------------------|------------------------------|------------------------|
| Exterior<br>Brick |                  | ParkingGarage<br>11 or More Spaces | InteriorFeatures<br>Restroom | Heating<br>Gas-Natural |