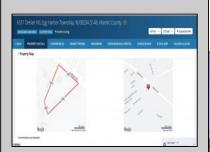

## **COMMENTS**

Double Lot — Business & Property Opportunity on Delilah Rd! Seize the chance to own your business and the property it sits on! This 4± acre parcel offers 540\'+ of road frontage on high-visibility Delilah Road and features a 2,300 sq ft shop/office with a spacious, fully fenced yard. Included in the sale: Used Car Resale License Body Shop License Auto Body Mechanic License Bonus: Lifts and tools are available and can be negotiated separately. A rare opportunity to operate and expand your business with plenty of space and visibility in a prime location!