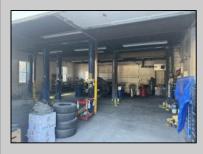

## **COMMENTS**

Double Lot — Business & Property Opportunity on Delilah Rd! Seize the chance to own your business and the property it sits on! This 4± acre parcel offers 540\'+ of road frontage on high-visibility Delilah Road and features a 2,300 sq ft shop/office with a spacious, fully fenced yard. Included in the sale: Used Car Resale License Body Shop License Auto Body Mechanic License Bonus: Lifts and tools are available and can be negotiated separately. A rare opportunity to operate and expand your business with plenty of space and visibility in a prime location!

|                   | PROPERTY DETAILS |                                    |                              |                        |
|-------------------|------------------|------------------------------------|------------------------------|------------------------|
| Exterior<br>Brick |                  | ParkingGarage<br>11 or More Spaces | InteriorFeatures<br>Restroom | Heating<br>Gas-Natural |