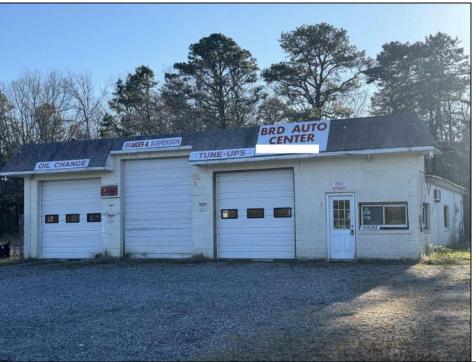

## **COMMENTS**

Double Lot — Business & Property Opportunity on Delilah Rd! Seize the chance to own your business and the property it sits on! This 4± acre parcel offers 540\'+ of road frontage on high-visibility Delilah Road and features a 2,300 sq ft shop/office with a spacious, fully fenced yard. Included in the sale: Used Car Resale License Body Shop License Auto Body Mechanic License Bonus: Lifts and tools are available and can be negotiated separately. A rare opportunity to operate and expand your business with plenty of space and visibility in a prime location!