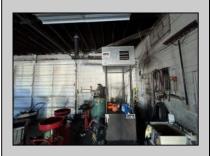

## **COMMENTS**

Double Lot — Business & Property Opportunity on Delilah Rd! Seize the chance to own your business and the property it sits on! This 4± acre parcel offers 540\'+ of road frontage on high-visibility Delilah Road and features a 2,300 sq ft shop/office with a spacious, fully fenced yard. Included in the sale: Used Car Resale License Body Shop License Auto Body Mechanic License Bonus: Lifts and tools are available and can be negotiated separately. A rare opportunity to operate and expand your business with plenty of space and visibility in a prime location!