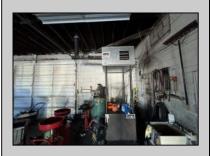

## **COMMENTS**

Double Lot – Business & Property Opportunity on Delilah Rd! Seize the chance to own your business and the property it sits on! This 4± acre parcel offers 540\'+ of road frontage on high-visibility Delilah Road and features a 2,300 sq ft shop/office with a spacious, fully fenced yard. Included in the sale: Used Car Resale License Body Shop License Auto Body Mechanic License Bonus: Lifts and tools are available and can be negotiated separately. A rare opportunity to operate and expand your business with plenty of space and visibility in a prime location!