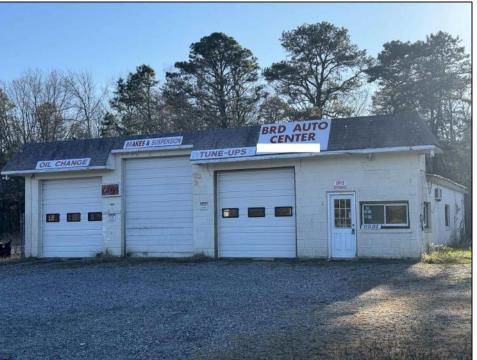

## **COMMENTS**

Double Lot – Business & Property Opportunity on Delilah Rd! Seize the chance to own your business and the property it sits on! This 4± acre parcel offers 540\'+ of road frontage on high-visibility Delilah Road and features a 2,300 sq ft shop/office with a spacious, fully fenced yard. Included in the sale: Used Car Resale License Body Shop License Auto Body Mechanic License Bonus: Lifts and tools are available and can be negotiated separately. A rare opportunity to operate and expand your business with plenty of space and visibility in a prime location!