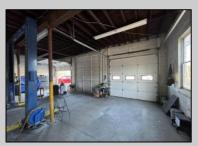

## **COMMENTS**

Double Lot – Business & Property Opportunity on Delilah Rd! Seize the chance to own your business and the property it sits on! This 4± acre parcel offers 540\'+ of road frontage on high-visibility Delilah Road and features a 2,300 sq ft shop/office with a spacious, fully fenced yard. Included in the sale: Used Car Resale License Body Shop License Auto Body Mechanic License Bonus: Lifts and tools are available and can be negotiated separately. A rare opportunity to operate and expand your business with plenty of space and visibility in a prime location!