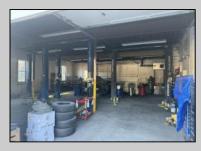

## **COMMENTS**

Double Lot – Business & Property Opportunity on Delilah Rd! Seize the chance to own your business and the property it sits on! This 4± acre parcel offers 540\'+ of road frontage on high-visibility Delilah Road and features a 2,300 sq ft shop/office with a spacious, fully fenced yard. Included in the sale: Used Car Resale License Body Shop License Auto Body Mechanic License Bonus: Lifts and tools are available and can be negotiated separately. A rare opportunity to operate and expand your business with plenty of space and visibility in a prime location!