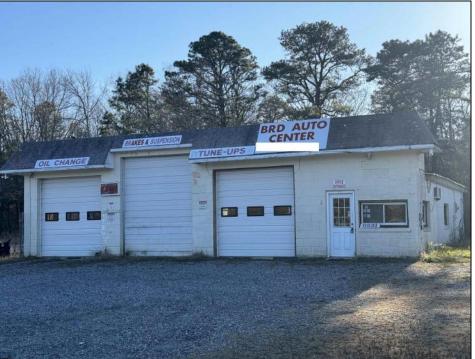

## **COMMENTS**

Double Lot — Business & Property Opportunity on Delilah Rd! Seize the chance to own your business and the property it sits on! This 4± acre parcel offers 540\'+ of road frontage on high-visibility Delilah Road and features a 2,300 sq ft shop/office with a spacious, fully fenced yard. Included in the sale: Used Car Resale License Body Shop License Auto Body Mechanic License Bonus: Lifts and tools are available and can be negotiated separately. A rare opportunity to operate and expand your business with plenty of space and visibility in a prime location!