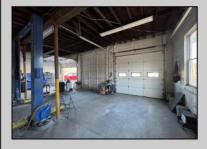

## **COMMENTS**

Double Lot — Business & Property Opportunity on Delilah Rd! Seize the chance to own your business and the property it sits on! This 4± acre parcel offers 540\'+ of road frontage on high-visibility Delilah Road and features a 2,300 sq ft shop/office with a spacious, fully fenced yard. Included in the sale: Used Car Resale License Body Shop License Auto Body Mechanic License Bonus: Lifts and tools are available and can be negotiated separately. A rare opportunity to operate and expand your business with plenty of space and visibility in a prime location!

|                   | PROPERTY DETAILS                   |                              |                        |  |
|-------------------|------------------------------------|------------------------------|------------------------|--|
| Exterior<br>Brick | ParkingGarage<br>11 or More Spaces | InteriorFeatures<br>Restroom | Heating<br>Gas-Natural |  |