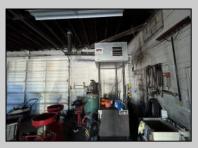

## **COMMENTS**

Double Lot — Business & Property Opportunity on Delilah Rd! Seize the chance to own your business and the property it sits on! This 4± acre parcel offers 540\'+ of road frontage on high-visibility Delilah Road and features a 2,300 sq ft shop/office with a spacious, fully fenced yard. Included in the sale: Used Car Resale License Body Shop License Auto Body Mechanic License Bonus: Lifts and tools are available and can be negotiated separately. A rare opportunity to operate and expand your business with plenty of space and visibility in a prime location!