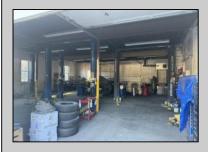

## **COMMENTS**

Double Lot — Business & Property Opportunity on Delilah Rd! Seize the chance to own your business and the property it sits on! This 4± acre parcel offers 540\'+ of road frontage on high-visibility Delilah Road and features a 2,300 sq ft shop/office with a spacious, fully fenced yard. Included in the sale: Used Car Resale License Body Shop License Auto Body Mechanic License Bonus: Lifts and tools are available and can be negotiated separately. A rare opportunity to operate and expand your business with plenty of space and visibility in a prime location!

|                   | PROPERTY DETAILS                   |                              |                        |  |
|-------------------|------------------------------------|------------------------------|------------------------|--|
| Exterior<br>Brick | ParkingGarage<br>11 or More Spaces | InteriorFeatures<br>Restroom | Heating<br>Gas-Natural |  |