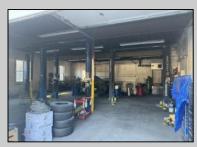

## **COMMENTS**

Double Lot – Business & Property Opportunity on Delilah Rd! Seize the chance to own your business and the property it sits on! This 4± acre parcel offers 540\'+ of road frontage on high-visibility Delilah Road and features a 2,300 sq ft shop/office with a spacious, fully fenced yard. Included in the sale: Used Car Resale License Body Shop License Auto Body Mechanic License Bonus: Lifts and tools are available and can be negotiated separately. A rare opportunity to operate and expand your business with plenty of space and visibility in a prime location!