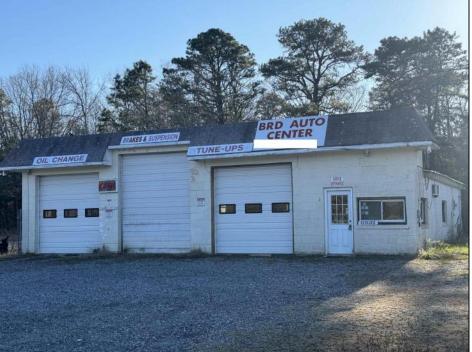

## **COMMENTS**

Double Lot – Business & Property Opportunity on Delilah Rd! Seize the chance to own your business and the property it sits on! This 4± acre parcel offers 540\'+ of road frontage on high-visibility Delilah Road and features a 2,300 sq ft shop/office with a spacious, fully fenced yard. Included in the sale: Used Car Resale License Body Shop License Auto Body Mechanic License Bonus: Lifts and tools are available and can be negotiated separately. A rare opportunity to operate and expand your business with plenty of space and visibility in a prime location!