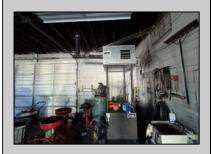

## **COMMENTS**

Double Lot – Business & Property Opportunity on Delilah Rd! Seize the chance to own your business and the property it sits on! This 4± acre parcel offers 540\'+ of road frontage on high-visibility Delilah Road and features a 2,300 sq ft shop/office with a spacious, fully fenced yard. Included in the sale: Used Car Resale License Body Shop License Auto Body Mechanic License Bonus: Lifts and tools are available and can be negotiated separately. A rare opportunity to operate and expand your business with plenty of space and visibility in a prime location!