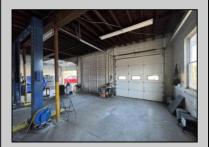

## **COMMENTS**

Double Lot – Business & Property Opportunity on Delilah Rd! Seize the chance to own your business and the property it sits on! This 4± acre parcel offers 540\'+ of road frontage on high-visibility Delilah Road and features a 2,300 sq ft shop/office with a spacious, fully fenced yard. Included in the sale: Used Car Resale License Body Shop License Auto Body Mechanic License Bonus: Lifts and tools are available and can be negotiated separately. A rare opportunity to operate and expand your business with plenty of space and visibility in a prime location!