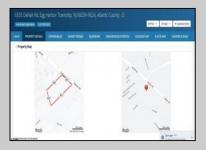

## **COMMENTS**

Double Lot – Business & Property Opportunity on Delilah Rd! Seize the chance to own your business and the property it sits on! This 4± acre parcel offers 540\'+ of road frontage on high-visibility Delilah Road and features a 2,300 sq ft shop/office with a spacious, fully fenced yard. Included in the sale: Used Car Resale License Body Shop License Auto Body Mechanic License Bonus: Lifts and tools are available and can be negotiated separately. A rare opportunity to operate and expand your business with plenty of space and visibility in a prime location!