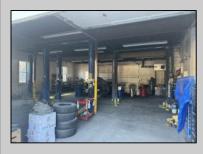

## **COMMENTS**

Double Lot — Business & Property Opportunity on Delilah Rd! Seize the chance to own your business and the property it sits on! This 4± acre parcel offers 540\'+ of road frontage on high-visibility Delilah Road and features a 2,300 sq ft shop/office with a spacious, fully fenced yard. Included in the sale: Used Car Resale License Body Shop License Auto Body Mechanic License Bonus: Lifts and tools are available and can be negotiated separately. A rare opportunity to operate and expand your business with plenty of space and visibility in a prime location!