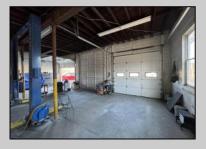

## **COMMENTS**

Double Lot — Business & Property Opportunity on Delilah Rd! Seize the chance to own your business and the property it sits on! This 4± acre parcel offers 540\'+ of road frontage on high-visibility Delilah Road and features a 2,300 sq ft shop/office with a spacious, fully fenced yard. Included in the sale: Used Car Resale License Body Shop License Auto Body Mechanic License Bonus: Lifts and tools are available and can be negotiated separately. A rare opportunity to operate and expand your business with plenty of space and visibility in a prime location!