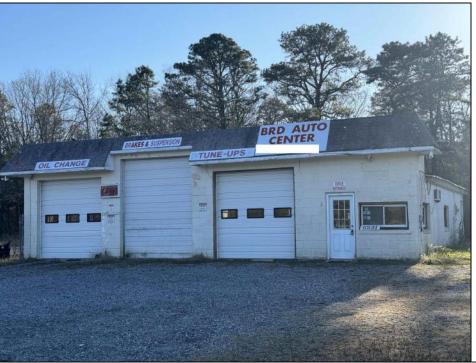

## **COMMENTS**

Double Lot — Business & Property Opportunity on Delilah Rd! Seize the chance to own your business and the property it sits on! This 4± acre parcel offers 540\'+ of road frontage on high-visibility Delilah Road and features a 2,300 sq ft shop/office with a spacious, fully fenced yard. Included in the sale: Used Car Resale License Body Shop License Auto Body Mechanic License Bonus: Lifts and tools are available and can be negotiated separately. A rare opportunity to operate and expand your business with plenty of space and visibility in a prime location!