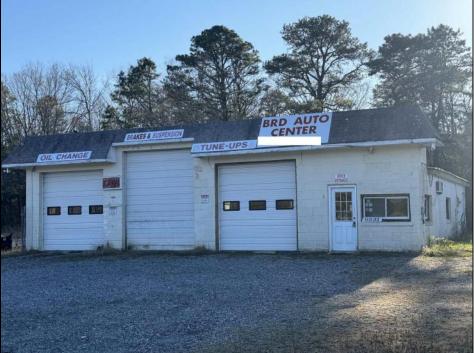

## COMMENTS

Double Lot - Business & Property Opportunity on Delilah Rd! Seize the chance to own your business and the property it sits on! This 4± acre parcel offers 540\'+ of road frontage on highvisibility Delilah Road and features a 2,300 sq ft shop/office with a spacious, fully fenced yard. Included in the sale: Used Car Resale License Body Shop License Auto Body Mechanic License Bonus: Lifts and tools are available and can be negotiated separately. A rare opportunity to operate and expand your business with plenty of space and visibility in a prime location! **PROPERTY DETAILS** 