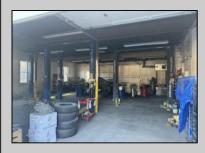

## **COMMENTS**

Double Lot – Business & Property Opportunity on Delilah Rd! Seize the chance to own your business and the property it sits on! This 4± acre parcel offers 540\'+ of road frontage on high-visibility Delilah Road and features a 2,300 sq ft shop/office with a spacious, fully fenced yard. Included in the sale: Used Car Resale License Body Shop License Auto Body Mechanic License Bonus: Lifts and tools are available and can be negotiated separately. A rare opportunity to operate and expand your business with plenty of space and visibility in a prime location!