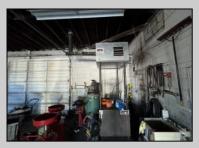

## **COMMENTS**

Double Lot – Business & Property Opportunity on Delilah Rd! Seize the chance to own your business and the property it sits on! This 4± acre parcel offers 540\'+ of road frontage on high-visibility Delilah Road and features a 2,300 sq ft shop/office with a spacious, fully fenced yard. Included in the sale: Used Car Resale License Body Shop License Auto Body Mechanic License Bonus: Lifts and tools are available and can be negotiated separately. A rare opportunity to operate and expand your business with plenty of space and visibility in a prime location!