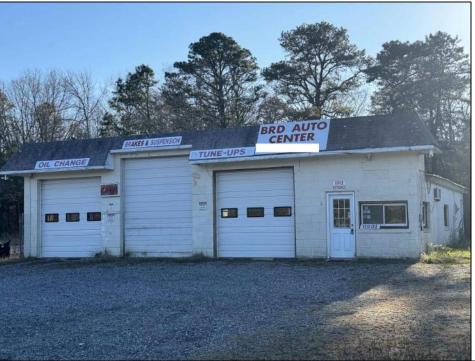

## **COMMENTS**

Double Lot – Business & Property Opportunity on Delilah Rd! Seize the chance to own your business and the property it sits on! This 4± acre parcel offers 540\'+ of road frontage on high-visibility Delilah Road and features a 2,300 sq ft shop/office with a spacious, fully fenced yard. Included in the sale: Used Car Resale License Body Shop License Auto Body Mechanic License Bonus: Lifts and tools are available and can be negotiated separately. A rare opportunity to operate and expand your business with plenty of space and visibility in a prime location!