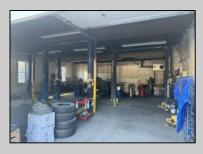

## **COMMENTS**

Double Lot – Business & Property Opportunity on Delilah Rd! Seize the chance to own your business and the property it sits on! This 4± acre parcel offers 540\'+ of road frontage on high-visibility Delilah Road and features a 2,300 sq ft shop/office with a spacious, fully fenced yard. Included in the sale: Used Car Resale License Body Shop License Auto Body Mechanic License Bonus: Lifts and tools are available and can be negotiated separately. A rare opportunity to operate and expand your business with plenty of space and visibility in a prime location!