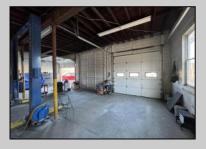

## **COMMENTS**

Double Lot – Business & Property Opportunity on Delilah Rd! Seize the chance to own your business and the property it sits on! This 4± acre parcel offers 540\'+ of road frontage on high-visibility Delilah Road and features a 2,300 sq ft shop/office with a spacious, fully fenced yard. Included in the sale: Used Car Resale License Body Shop License Auto Body Mechanic License Bonus: Lifts and tools are available and can be negotiated separately. A rare opportunity to operate and expand your business with plenty of space and visibility in a prime location!