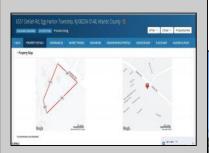

## **COMMENTS**

Double Lot — Business & Property Opportunity on Delilah Rd! Seize the chance to own your business and the property it sits on! This 4± acre parcel offers 540\'+ of road frontage on high-visibility Delilah Road and features a 2,300 sq ft shop/office with a spacious, fully fenced yard. Included in the sale: Used Car Resale License Body Shop License Auto Body Mechanic License Bonus: Lifts and tools are available and can be negotiated separately. A rare opportunity to operate and expand your business with plenty of space and visibility in a prime location!