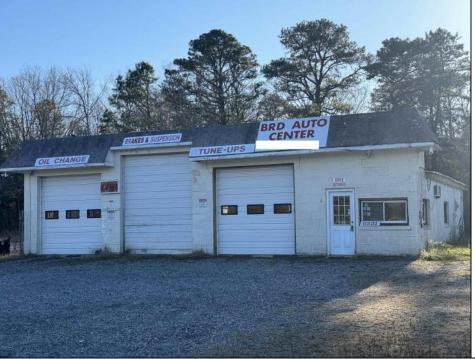

## **COMMENTS**

Double Lot — Business & Property Opportunity on Delilah Rd! Seize the chance to own your business and the property it sits on! This 4± acre parcel offers 540\'+ of road frontage on high-visibility Delilah Road and features a 2,300 sq ft shop/office with a spacious, fully fenced yard. Included in the sale: Used Car Resale License Body Shop License Auto Body Mechanic License Bonus: Lifts and tools are available and can be negotiated separately. A rare opportunity to operate and expand your business with plenty of space and visibility in a prime location!