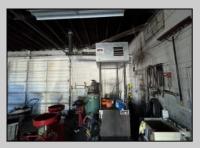

## **COMMENTS**

Double Lot — Business & Property Opportunity on Delilah Rd! Seize the chance to own your business and the property it sits on! This 4± acre parcel offers 540\'+ of road frontage on high-visibility Delilah Road and features a 2,300 sq ft shop/office with a spacious, fully fenced yard. Included in the sale: Used Car Resale License Body Shop License Auto Body Mechanic License Bonus: Lifts and tools are available and can be negotiated separately. A rare opportunity to operate and expand your business with plenty of space and visibility in a prime location!