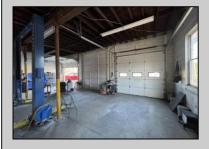

## **COMMENTS**

Double Lot — Business & Property Opportunity on Delilah Rd! Seize the chance to own your business and the property it sits on! This 4± acre parcel offers 540\'+ of road frontage on high-visibility Delilah Road and features a 2,300 sq ft shop/office with a spacious, fully fenced yard. Included in the sale: Used Car Resale License Body Shop License Auto Body Mechanic License Bonus: Lifts and tools are available and can be negotiated separately. A rare opportunity to operate and expand your business with plenty of space and visibility in a prime location!