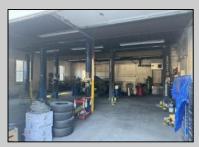

## **COMMENTS**

Double Lot — Business & Property Opportunity on Delilah Rd! Seize the chance to own your business and the property it sits on! This 4± acre parcel offers 540\'+ of road frontage on high-visibility Delilah Road and features a 2,300 sq ft shop/office with a spacious, fully fenced yard. Included in the sale: Used Car Resale License Body Shop License Auto Body Mechanic License Bonus: Lifts and tools are available and can be negotiated separately. A rare opportunity to operate and expand your business with plenty of space and visibility in a prime location!