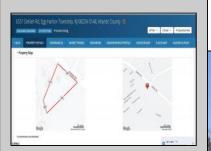

## **COMMENTS**

Double Lot — Business & Property Opportunity on Delilah Rd! Seize the chance to own your business and the property it sits on! This 4± acre parcel offers 540\'+ of road frontage on high-visibility Delilah Road and features a 2,300 sq ft shop/office with a spacious, fully fenced yard. Included in the sale: Used Car Resale License Body Shop License Auto Body Mechanic License Bonus: Lifts and tools are available and can be negotiated separately. A rare opportunity to operate and expand your business with plenty of space and visibility in a prime location!