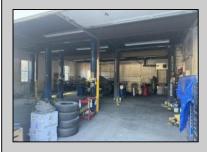

## **COMMENTS**

Double Lot — Business & Property Opportunity on Delilah Rd! Seize the chance to own your business and the property it sits on! This 4± acre parcel offers 540\'+ of road frontage on high-visibility Delilah Road and features a 2,300 sq ft shop/office with a spacious, fully fenced yard. Included in the sale: Used Car Resale License Body Shop License Auto Body Mechanic License Bonus: Lifts and tools are available and can be negotiated separately. A rare opportunity to operate and expand your business with plenty of space and visibility in a prime location!