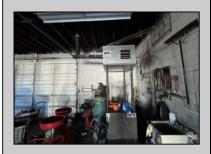

## **COMMENTS**

Double Lot — Business & Property Opportunity on Delilah Rd! Seize the chance to own your business and the property it sits on! This 4± acre parcel offers 540\'+ of road frontage on high-visibility Delilah Road and features a 2,300 sq ft shop/office with a spacious, fully fenced yard. Included in the sale: Used Car Resale License Body Shop License Auto Body Mechanic License Bonus: Lifts and tools are available and can be negotiated separately. A rare opportunity to operate and expand your business with plenty of space and visibility in a prime location!