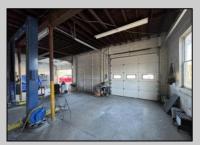

## **COMMENTS**

Double Lot — Business & Property Opportunity on Delilah Rd! Seize the chance to own your business and the property it sits on! This 4± acre parcel offers 540\'+ of road frontage on high-visibility Delilah Road and features a 2,300 sq ft shop/office with a spacious, fully fenced yard. Included in the sale: Used Car Resale License Body Shop License Auto Body Mechanic License Bonus: Lifts and tools are available and can be negotiated separately. A rare opportunity to operate and expand your business with plenty of space and visibility in a prime location!