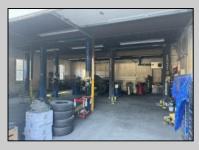

## **COMMENTS**

Double Lot – Business & Property Opportunity on Delilah Rd! Seize the chance to own your business and the property it sits on! This 4± acre parcel offers 540\'+ of road frontage on high-visibility Delilah Road and features a 2,300 sq ft shop/office with a spacious, fully fenced yard. Included in the sale: Used Car Resale License Body Shop License Auto Body Mechanic License Bonus: Lifts and tools are available and can be negotiated separately. A rare opportunity to operate and expand your business with plenty of space and visibility in a prime location!