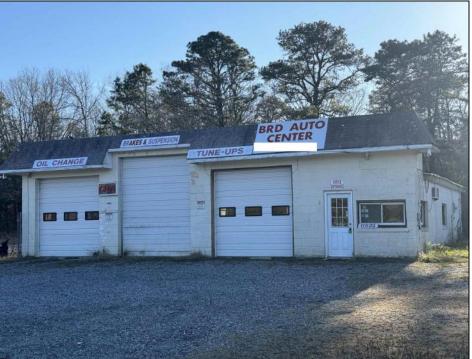

## **COMMENTS**

Double Lot – Business & Property Opportunity on Delilah Rd! Seize the chance to own your business and the property it sits on! This 4± acre parcel offers 540\'+ of road frontage on high-visibility Delilah Road and features a 2,300 sq ft shop/office with a spacious, fully fenced yard. Included in the sale: Used Car Resale License Body Shop License Auto Body Mechanic License Bonus: Lifts and tools are available and can be negotiated separately. A rare opportunity to operate and expand your business with plenty of space and visibility in a prime location!