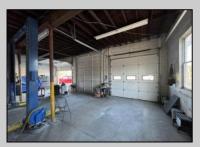

## **COMMENTS**

Double Lot – Business & Property Opportunity on Delilah Rd! Seize the chance to own your business and the property it sits on! This 4± acre parcel offers 540\'+ of road frontage on high-visibility Delilah Road and features a 2,300 sq ft shop/office with a spacious, fully fenced yard. Included in the sale: Used Car Resale License Body Shop License Auto Body Mechanic License Bonus: Lifts and tools are available and can be negotiated separately. A rare opportunity to operate and expand your business with plenty of space and visibility in a prime location!