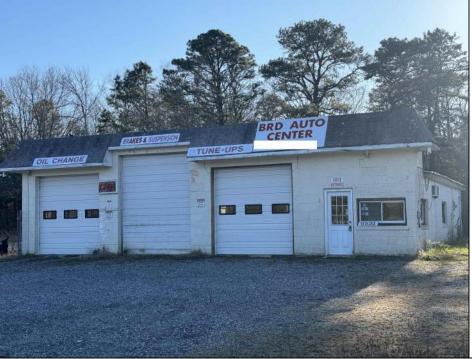

## **COMMENTS**

Double Lot — Business & Property Opportunity on Delilah Rd! Seize the chance to own your business and the property it sits on! This 4± acre parcel offers 540\'+ of road frontage on high-visibility Delilah Road and features a 2,300 sq ft shop/office with a spacious, fully fenced yard. Included in the sale: Used Car Resale License Body Shop License Auto Body Mechanic License Bonus: Lifts and tools are available and can be negotiated separately. A rare opportunity to operate and expand your business with plenty of space and visibility in a prime location!