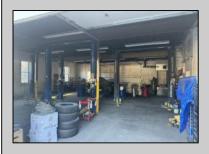

## **COMMENTS**

Double Lot — Business & Property Opportunity on Delilah Rd! Seize the chance to own your business and the property it sits on! This 4± acre parcel offers 540\'+ of road frontage on high-visibility Delilah Road and features a 2,300 sq ft shop/office with a spacious, fully fenced yard. Included in the sale: Used Car Resale License Body Shop License Auto Body Mechanic License Bonus: Lifts and tools are available and can be negotiated separately. A rare opportunity to operate and expand your business with plenty of space and visibility in a prime location!