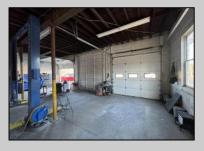

## **COMMENTS**

Double Lot — Business & Property Opportunity on Delilah Rd! Seize the chance to own your business and the property it sits on! This 4± acre parcel offers 540\'+ of road frontage on high-visibility Delilah Road and features a 2,300 sq ft shop/office with a spacious, fully fenced yard. Included in the sale: Used Car Resale License Body Shop License Auto Body Mechanic License Bonus: Lifts and tools are available and can be negotiated separately. A rare opportunity to operate and expand your business with plenty of space and visibility in a prime location!