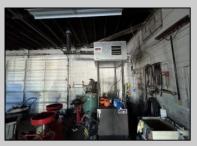

## **COMMENTS**

Double Lot — Business & Property Opportunity on Delilah Rd! Seize the chance to own your business and the property it sits on! This 4± acre parcel offers 540\'+ of road frontage on high-visibility Delilah Road and features a 2,300 sq ft shop/office with a spacious, fully fenced yard. Included in the sale: Used Car Resale License Body Shop License Auto Body Mechanic License Bonus: Lifts and tools are available and can be negotiated separately. A rare opportunity to operate and expand your business with plenty of space and visibility in a prime location!

|          | PROPERTY DETAILS  |                  |             |  |
|----------|-------------------|------------------|-------------|--|
| Exterior | ParkingGarage     | InteriorFeatures | Heating     |  |
| Brick    | 11 or More Spaces | Restroom         | Gas-Natural |  |