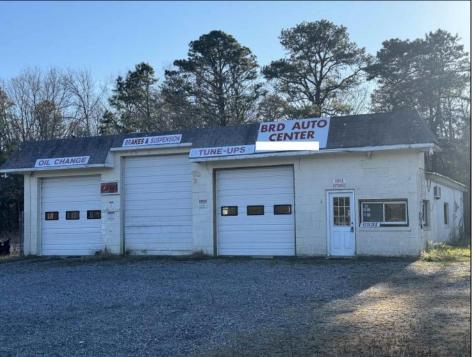

## **COMMENTS**

Double Lot – Business & Property Opportunity on Delilah Rd! Seize the chance to own your business and the property it sits on! This 4± acre parcel offers 540\'+ of road frontage on high-visibility Delilah Road and features a 2,300 sq ft shop/office with a spacious, fully fenced yard. Included in the sale: Used Car Resale License Body Shop License Auto Body Mechanic License Bonus: Lifts and tools are available and can be negotiated separately. A rare opportunity to operate and expand your business with plenty of space and visibility in a prime location!