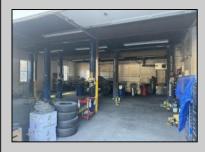

## **COMMENTS**

Double Lot – Business & Property Opportunity on Delilah Rd! Seize the chance to own your business and the property it sits on! This 4± acre parcel offers 540\'+ of road frontage on high-visibility Delilah Road and features a 2,300 sq ft shop/office with a spacious, fully fenced yard. Included in the sale: Used Car Resale License Body Shop License Auto Body Mechanic License Bonus: Lifts and tools are available and can be negotiated separately. A rare opportunity to operate and expand your business with plenty of space and visibility in a prime location!