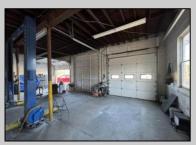

## **COMMENTS**

Double Lot – Business & Property Opportunity on Delilah Rd! Seize the chance to own your business and the property it sits on! This 4± acre parcel offers 540\'+ of road frontage on high-visibility Delilah Road and features a 2,300 sq ft shop/office with a spacious, fully fenced yard. Included in the sale: Used Car Resale License Body Shop License Auto Body Mechanic License Bonus: Lifts and tools are available and can be negotiated separately. A rare opportunity to operate and expand your business with plenty of space and visibility in a prime location!