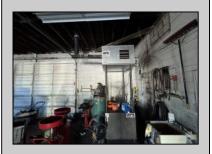

## **COMMENTS**

Double Lot – Business & Property Opportunity on Delilah Rd! Seize the chance to own your business and the property it sits on! This 4± acre parcel offers 540\'+ of road frontage on high-visibility Delilah Road and features a 2,300 sq ft shop/office with a spacious, fully fenced yard. Included in the sale: Used Car Resale License Body Shop License Auto Body Mechanic License Bonus: Lifts and tools are available and can be negotiated separately. A rare opportunity to operate and expand your business with plenty of space and visibility in a prime location!

|          | I NOI ENTI DETAILO |                  |             |
|----------|--------------------|------------------|-------------|
| Exterior | ParkingGarage      | InteriorFeatures | Heating     |
| Brick    | 11 or More Spaces  | Restroom         | Gas-Natural |