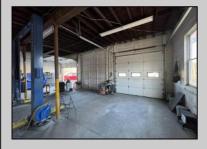

## **COMMENTS**

Double Lot – Business & Property Opportunity on Delilah Rd! Seize the chance to own your business and the property it sits on! This 4± acre parcel offers 540\'+ of road frontage on high-visibility Delilah Road and features a 2,300 sq ft shop/office with a spacious, fully fenced yard. Included in the sale: Used Car Resale License Body Shop License Auto Body Mechanic License Bonus: Lifts and tools are available and can be negotiated separately. A rare opportunity to operate and expand your business with plenty of space and visibility in a prime location!