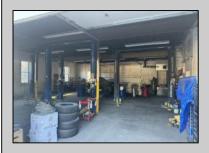

## **COMMENTS**

Double Lot – Business & Property Opportunity on Delilah Rd! Seize the chance to own your business and the property it sits on! This 4± acre parcel offers 540\'+ of road frontage on high-visibility Delilah Road and features a 2,300 sq ft shop/office with a spacious, fully fenced yard. Included in the sale: Used Car Resale License Body Shop License Auto Body Mechanic License Bonus: Lifts and tools are available and can be negotiated separately. A rare opportunity to operate and expand your business with plenty of space and visibility in a prime location!