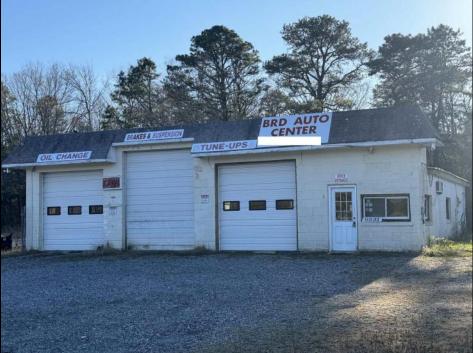

## COMMENTS

Double Lot - Business & Property Opportunity on Delilah Rd! Seize the chance to own your business and the property it sits on! This 4± acre parcel offers 540\'+ of road frontage on highvisibility Delilah Road and features a 2,300 sq ft shop/office with a spacious, fully fenced yard. Included in the sale: Used Car Resale License Body Shop License Auto Body Mechanic License Bonus: Lifts and tools are available and can be negotiated separately. A rare opportunity to operate and expand your business with plenty of space and visibility in a prime location! **PROPERTY DETAILS** 