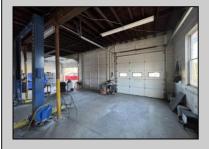

## **COMMENTS**

Double Lot – Business & Property Opportunity on Delilah Rd! Seize the chance to own your business and the property it sits on! This 4± acre parcel offers 540\'+ of road frontage on high-visibility Delilah Road and features a 2,300 sq ft shop/office with a spacious, fully fenced yard. Included in the sale: Used Car Resale License Body Shop License Auto Body Mechanic License Bonus: Lifts and tools are available and can be negotiated separately. A rare opportunity to operate and expand your business with plenty of space and visibility in a prime location!

| PROPERTY DETAILS  |                                    |                              |                        |
|-------------------|------------------------------------|------------------------------|------------------------|
| Exterior<br>Brick | ParkingGarage<br>11 or More Spaces | InteriorFeatures<br>Restroom | Heating<br>Gas-Natural |
|                   |                                    |                              |                        |