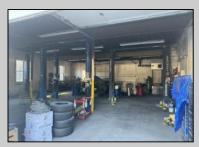

## **COMMENTS**

Double Lot – Business & Property Opportunity on Delilah Rd! Seize the chance to own your business and the property it sits on! This 4± acre parcel offers 540\'+ of road frontage on high-visibility Delilah Road and features a 2,300 sq ft shop/office with a spacious, fully fenced yard. Included in the sale: Used Car Resale License Body Shop License Auto Body Mechanic License Bonus: Lifts and tools are available and can be negotiated separately. A rare opportunity to operate and expand your business with plenty of space and visibility in a prime location!

| PROPERTY DETAILS  |                                    |                              |                        |
|-------------------|------------------------------------|------------------------------|------------------------|
| Exterior<br>Brick | ParkingGarage<br>11 or More Spaces | InteriorFeatures<br>Restroom | Heating<br>Gas-Natural |
|                   |                                    |                              |                        |