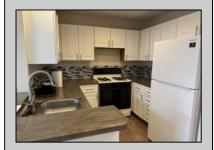

## COMMENTS

This is a hardly find gorgeous condo unit right next to the lake in the highly desirable Heather Croft community. Great conditions, entire house covered with hardwood flooring, fresh paint, like new appliances, new windows and roof, large living room with cathedral ceiling, master bathroom has lake view, large 1 car garage gives you more spaces for storing. Don\'t miss this great opportunity!

| PROPERTY DETAILS                     |                                                  |                           |                                                         |
|--------------------------------------|--------------------------------------------------|---------------------------|---------------------------------------------------------|
| Exterior<br>Vinyl                    | ParkingGarage<br>One Car                         | OtherRooms<br>Dining Area | InteriorFeatures<br>Cathedral Ceiling(s)<br>Master Bath |
| Heating<br>Forced Air<br>Gas-Natural | Cooling<br>Ceiling Fan(s)<br>Central<br>Electric | HotWater<br>Gas           | Water<br>Public Water                                   |