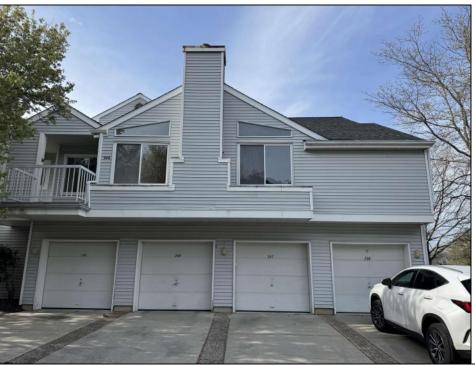

## COMMENTS

This is a hardly find gorgeous condo unit right next to the lake in the highly desirable Heather Croft community. Great conditions, entire house covered with hardwood flooring, fresh paint, like new appliances, new windows and roof, large living room with cathedral ceiling, master bathroom has lake view, large 1 car garage gives you more spaces for storing. Don\'t miss this great opportunity!

| PROPERTY DETAILS                     |                                                  |                           |                                                         |
|--------------------------------------|--------------------------------------------------|---------------------------|---------------------------------------------------------|
| Exterior<br>Vinyl                    | ParkingGarage<br>One Car                         | OtherRooms<br>Dining Area | InteriorFeatures<br>Cathedral Ceiling(s)<br>Master Bath |
| Heating<br>Forced Air<br>Gas-Natural | Cooling<br>Ceiling Fan(s)<br>Central<br>Electric | HotWater<br>Gas           | Water<br>Public Water                                   |