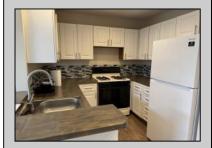

## **COMMENTS**

This is a hardly find gorgeous condo unit right next to the lake in the highly desirable Heather Croft community. Great conditions, entire house covered with hardwood flooring, fresh paint, like new appliances, new windows and roof, large living room with cathedral ceiling, master bathroom has lake view, large 1 car garage gives you more spaces for storing. Don\'t miss this great opportunity!

| PROPERTY DETAILS      |                           |                           |                                                         |
|-----------------------|---------------------------|---------------------------|---------------------------------------------------------|
| Exterior<br>Vinyl     | ParkingGarage<br>One Car  | OtherRooms<br>Dining Area | InteriorFeatures<br>Cathedral Ceiling(s)<br>Master Bath |
| Heating<br>Forced Air | Cooling<br>Ceiling Fan(s) | HotWater<br>Gas           | Water<br>Public Water                                   |