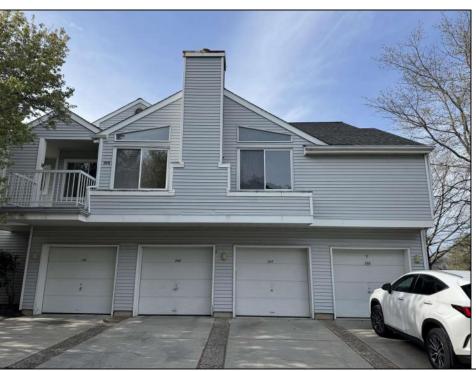

## **COMMENTS**

This is a hardly find gorgeous condo unit right next to the lake in the highly desirable Heather Croft community. Great conditions, entire house covered with hardwood flooring, fresh paint, like new appliances, new windows and roof, large living room with cathedral ceiling, master bathroom has lake view, large 1 car garage gives you more spaces for storing. Don\'t miss this great opportunity!

| PROPERTY DETAILS      |                           |                           |                                                         |
|-----------------------|---------------------------|---------------------------|---------------------------------------------------------|
| Exterior<br>Vinyl     | ParkingGarage<br>One Car  | OtherRooms<br>Dining Area | InteriorFeatures<br>Cathedral Ceiling(s)<br>Master Bath |
| Heating<br>Forced Air | Cooling<br>Ceiling Fan(s) | HotWater<br>Gas           | Water<br>Public Water                                   |