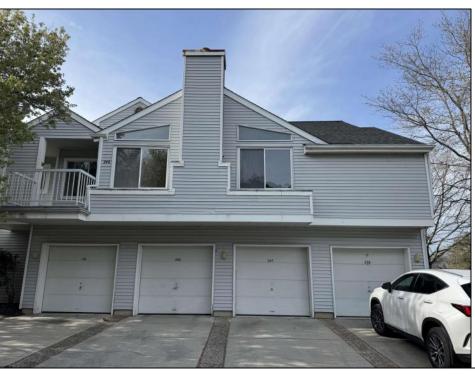

## **COMMENTS**

This is a hardly find gorgeous condo unit right next to the lake in the highly desirable Heather Croft community. Great conditions, entire house covered with hardwood flooring, fresh paint, like new appliances, new windows and roof, large living room with cathedral ceiling, master bathroom has lake view, large 1 car garage gives you more spaces for storing. Don\'t miss this great opportunity!

| PROPERTY DETAILS  |                          |                           |                                                         |
|-------------------|--------------------------|---------------------------|---------------------------------------------------------|
| Exterior<br>Vinyl | ParkingGarage<br>One Car | OtherRooms<br>Dining Area | InteriorFeatures<br>Cathedral Ceiling(s)<br>Master Bath |
| Llooting          | Cooling                  | Llot\A/otor               | Motor                                                   |