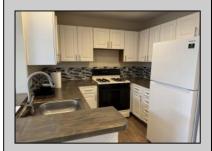

## **COMMENTS**

This is a hardly find gorgeous condo unit right next to the lake in the highly desirable Heather Croft community. Great conditions, entire house covered with hardwood flooring, fresh paint, like new appliances, new windows and roof, large living room with cathedral ceiling, master bathroom has lake view, large 1 car garage gives you more spaces for storing. Don\'t miss this great opportunity!

| PROPERTY DETAILS  |                          |                           |                                                         |
|-------------------|--------------------------|---------------------------|---------------------------------------------------------|
| Exterior<br>Vinyl | ParkingGarage<br>One Car | OtherRooms<br>Dining Area | InteriorFeatures<br>Cathedral Ceiling(s)<br>Master Bath |
| Llooting          | Cooling                  | Llot\A/otor               | Motor                                                   |