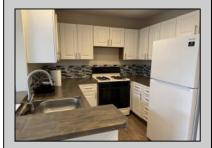

## COMMENTS

This is a hardly find gorgeous condo unit right next to the lake in the highly desirable Heather Croft community. Great conditions, entire house covered with hardwood flooring, fresh paint, like new appliances, new windows and roof, large living room with cathedral ceiling, master bathroom has lake view, large 1 car garage gives you more spaces for storing. Don\'t miss this great opportunity!