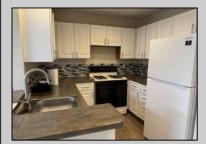

## COMMENTS

This is a hardly find gorgeous condo unit right next to the lake in the highly desirable Heather Croft community. Great conditions, entire house covered with hardwood flooring, fresh paint, like new appliances, new windows and roof, large living room with cathedral ceiling, master bathroom has lake view, large 1 car garage gives you more spaces for storing. Don\'t miss this great opportunity! **PROPERTY DETAILS** 