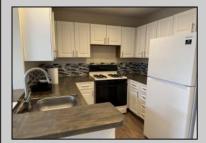

## COMMENTS

This is a hardly find gorgeous condo unit right next to the lake in the highly desirable Heather Croft community. Great conditions, entire house covered with hardwood flooring, fresh paint, like new appliances, new windows and roof, large living room with cathedral ceiling, master bathroom has lake view, large 1 car garage gives you more spaces for storing. Don\'t miss this great opportunity! PROPERTY DETAILS