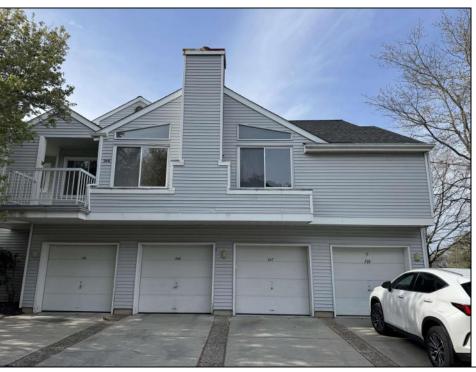

## COMMENTS

This is a hardly find gorgeous condo unit right next to the lake in the highly desirable Heather Croft community. Great conditions, entire house covered with hardwood flooring, fresh paint, like new appliances, new windows and roof, large living room with cathedral ceiling, master bathroom has lake view, large 1 car garage gives you more spaces for storing. Don\'t miss this great opportunity!

PROPERTY DETAILS

| PROPERTY DETAILS                     |                                                  |                           |                                                         |
|--------------------------------------|--------------------------------------------------|---------------------------|---------------------------------------------------------|
| Exterior<br>Vinyl                    | ParkingGarage<br>One Car                         | OtherRooms<br>Dining Area | InteriorFeatures<br>Cathedral Ceiling(s)<br>Master Bath |
| Heating<br>Forced Air<br>Gas-Natural | Cooling<br>Ceiling Fan(s)<br>Central<br>Electric | HotWater<br>Gas           | Water<br>Public Water                                   |