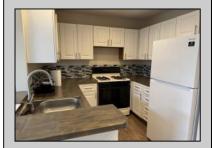

## COMMENTS

This is a hardly find gorgeous condo unit right next to the lake in the highly desirable Heather Croft community. Great conditions, entire house covered with hardwood flooring, fresh paint, like new appliances, new windows and roof, large living room with cathedral ceiling, master bathroom has lake view, large 1 car garage gives you more spaces for storing. Don\'t miss this great opportunity!

PROPERTY DETAILS

| PROPERTY DETAILS                     |                                                  |                           |                                                         |
|--------------------------------------|--------------------------------------------------|---------------------------|---------------------------------------------------------|
| Exterior<br>Vinyl                    | ParkingGarage<br>One Car                         | OtherRooms<br>Dining Area | InteriorFeatures<br>Cathedral Ceiling(s)<br>Master Bath |
| Heating<br>Forced Air<br>Gas-Natural | Cooling<br>Ceiling Fan(s)<br>Central<br>Electric | HotWater<br>Gas           | Water<br>Public Water                                   |