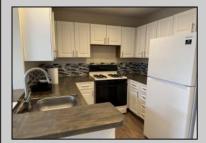

## COMMENTS

This is a hardly find gorgeous condo unit right next to the lake in the highly desirable Heather Croft community. Great conditions, entire house covered with hardwood flooring, fresh paint, like new appliances, new windows and roof, large living room with cathedral ceiling, master bathroom has lake view, large 1 car garage gives you more spaces for storing. Don\'t miss this great opportunity!

| PROPERTY DETAILS                     |                                                  |                           |                                                         |
|--------------------------------------|--------------------------------------------------|---------------------------|---------------------------------------------------------|
| Exterior<br>Vinyl                    | ParkingGarage<br>One Car                         | OtherRooms<br>Dining Area | InteriorFeatures<br>Cathedral Ceiling(s)<br>Master Bath |
| Heating<br>Forced Air<br>Gas-Natural | Cooling<br>Ceiling Fan(s)<br>Central<br>Electric | HotWater<br>Gas           | Water<br>Public Water                                   |