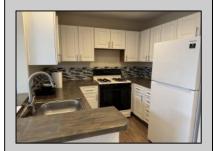

## **COMMENTS**

This is a hardly find gorgeous condo unit right next to the lake in the highly desirable Heather Croft community. Great conditions, entire house covered with hardwood flooring, fresh paint, like new appliances, new windows and roof, large living room with cathedral ceiling, master bathroom has lake view, large 1 car garage gives you more spaces for storing. Don\'t miss this great opportunity!

| PROPE  | ERTY DETAILS |
|--------|--------------|
| D 1: 0 | 0.1 0        |

Electric

| Exterior<br>Vinyl | ParkingGarage<br>One Car | OtherRooms<br>Dining Area | InteriorFeatures<br>Cathedral Ceiling(s)<br>Master Bath |
|-------------------|--------------------------|---------------------------|---------------------------------------------------------|
| Heating           | Cooling                  | HotWater                  | Water                                                   |
| Forced Air        | Ceiling Fan(s)           | Gas                       | Public Water                                            |
| Gas-Natural       | Central                  |                           |                                                         |