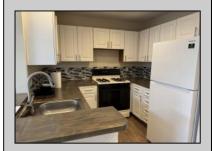

## COMMENTS

This is a hardly find gorgeous condo unit right next to the lake in the highly desirable Heather Croft community. Great conditions, entire house covered with hardwood flooring, fresh paint, like new appliances, new windows and roof, large living room with cathedral ceiling, master bathroom has lake view, large 1 car garage gives you more spaces for storing. Don\'t miss this great opportunity!

| great opportunity.                   |                                                  |                           |                                                         |
|--------------------------------------|--------------------------------------------------|---------------------------|---------------------------------------------------------|
| PROPERTY DETAILS                     |                                                  |                           |                                                         |
| Exterior<br>Vinyl                    | ParkingGarage<br>One Car                         | OtherRooms<br>Dining Area | InteriorFeatures<br>Cathedral Ceiling(s)<br>Master Bath |
| Heating<br>Forced Air<br>Gas-Natural | Cooling<br>Ceiling Fan(s)<br>Central<br>Electric | HotWater<br>Gas           | Water<br>Public Water                                   |